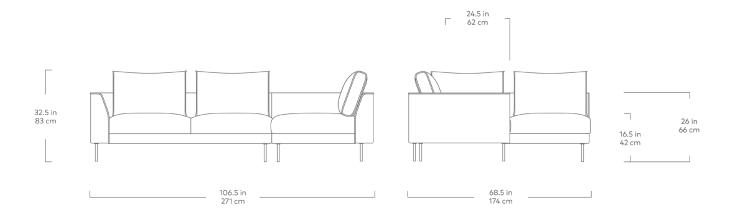

## Renfrew Sectional

- The collection consists of eight unique configurations: a stand-alone sofa, a long XL sofa, a loft bi-sectional, a right or left-facing sectional, a right or left-facing XL sectional and a U-shaped sectional.
- Features a slender tuxedo frame (arms and back are at the same height).
- A slim front rail gives the illusion of the design sitting higher off the ground.
- Reversible, back cushions are high resiliency polyurethane foam wrapped with a sterilized feather and poly envelope.
- Bench seat cushion is high resiliency polyurethane foam padded on top with a sterilized feather and poly fill.
- Black powder-coated steel tubular legs.
- Light assembly required.
- Inner frame is 100% kiln-dried FSC®-Certified hardwood in support of responsible forest management (FSC® 092551).
- All joints have been stress tested.
- No-Sag, sinuous spring suspension system.
- Manufactured to meet California TB117-2013 and U.S. CPSC fire safety standards without the use of flame retardant additives in the upholstery foam.
- All fabric is California TB117-2013 certified and double rub tested.