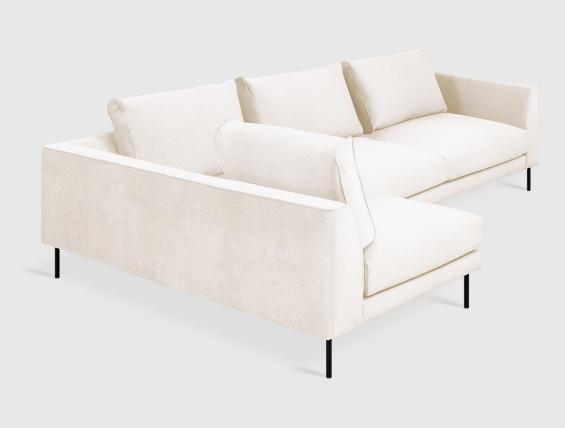

## Renfrew Sectional

Merino Cream

Merino Mocha

Mersey Caribou

Mersey Skyline

The Renfrew Series is an assortment of semi-modular seating components that can be arranged to create sofas, sectionals, or custom seating configurations in a variety of sizes and styles to suit any space. In the tradition of European modernism, Renfrew has ultra-clean lines, a deep, low-profile stance and delicate legs which give it a light, floating appearance. Loose back cushions lend variety to the silhouette and can be positioned individually to achieve the perfect lounging position. A durable, hardwood frame is crafted with FSC®-Certified wood to support responsible forest management. Premium feather fill in both the seat and back make this design the ideal balance of minimalist style and everyday comfort.

## Renfrew Sectional

- The collection consists of eight unique configurations: a stand-alone sofa, a long XL sofa, a loft bi-sectional, a right or left-facing sectional, a right or left-facing XL sectional and a U-shaped sectional.
- Features a slender tuxedo frame (arms and back are at the same height).
- A slim front rail gives the illusion of the design sitting higher off the ground.
- Reversible, back cushions are high resiliency polyurethane foam wrapped with a sterilized feather and poly envelope.
- Bench seat cushion is high resiliency polyurethane foam padded on top with a sterilized feather and poly fill.
- Black powder-coated steel tubular legs.
- Light assembly required.
- Inner frame is 100% kiln-dried FSC®-Certified hardwood in support of responsible forest management (FSC® 092551).
- All joints have been stress tested.
- No-Sag, sinuous spring suspension system.
- Manufactured to meet California TB117-2013 and U.S. CPSC fire safety standards without the use of flame retardant additives in the upholstery foam.
- All fabric is California TB117-2013 certified and double rub tested.